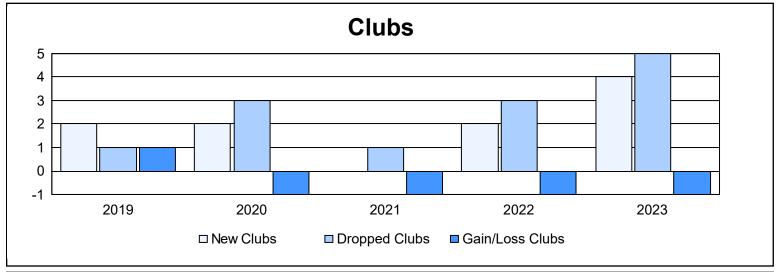

District 103IP As of June 2023 Cumulative

| Year      | New<br>Clubs | Dropped<br>Clubs | Gain/<br>Loss<br>Clubs | New<br>Members | Charter<br>Members | Reinstate<br>Members | Transfer<br>Members | Total<br>Member<br>Added | Total<br>Members<br>Dropped | Gain/<br>Loss<br>Members |
|-----------|--------------|------------------|------------------------|----------------|--------------------|----------------------|---------------------|--------------------------|-----------------------------|--------------------------|
| 2018-2019 | 2            | 1                | 1                      | 59             | 67                 | 10                   | 20                  | 156                      | 166                         | -10                      |
| 2019-2020 | 2            | 3                | -1                     | 58             | 48                 | 3                    | 24                  | 133                      | 137                         | -4                       |
| 2020-2021 | 0            | 1                | -1                     | 83             | 0                  | 5                    | 17                  | 105                      | 146                         | -41                      |
| 2021-2022 | 2            | 3                | -1                     | 98             | 46                 | 9                    | 16                  | 169                      | 187                         | -18                      |
| 2022-2023 | 4            | 5                | -1                     | 56             | 96                 | 3                    | 21                  | 176                      | 193                         | -17                      |
| Average   | 2            | 3                | -1                     | 71             | 51                 | 6                    | 20                  | 148                      | 166                         | -18                      |